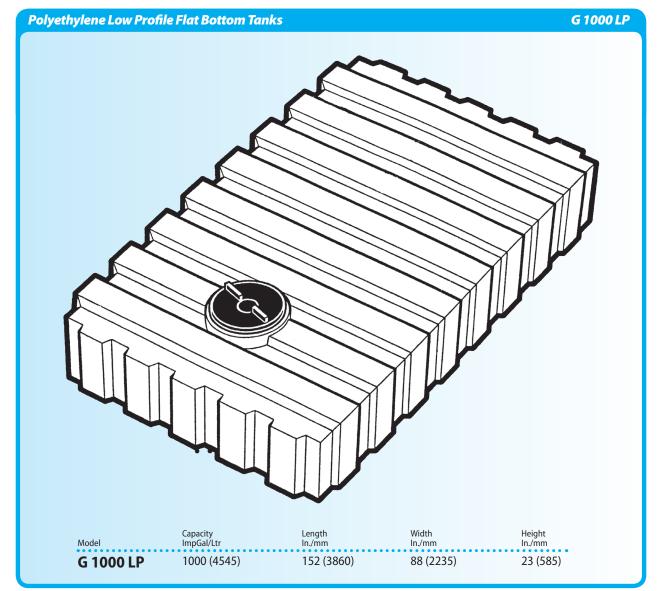

## G 1000 LP

Fitting Options (specify at time of order placement): • Bulkhead fittings in sizes from ½" NPT to 3" NPT • Flanged Fittings, ABS or PVC, in sizes from 1-¼" to 4" • Rubber grommets in 3" & 4" sizes

Flat Bottom tanks are easy to clean and maintain as they have no ribs to entrap water, silt or debris. The low height of the tank allows for greater headroom between the tank top and the floor joists giving you more clearance to make the plumbing hookups or to access the tank interior for maintenance.