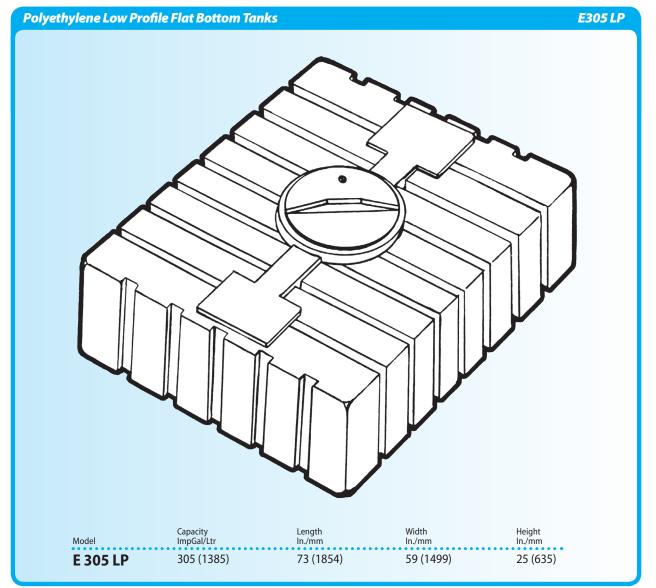

Fitting Options (specify at time of order placement): • Bulkhead fittings in sizes from ½"NPT to 3"NPT • Flanged Fittings, ABS or PVC, in sizes from 1-¼" to 4" • Rubber grommets in 3" & 4" sizes

Flat Bottom tanks are easy to clean and maintain as they have no ribs to entrap water, silt or debris. The low height of the tank allows for greater headroom between the tank top and the floor joists giving you more clearance to make the plumbing hookups or to access the tank interior for maintenance.