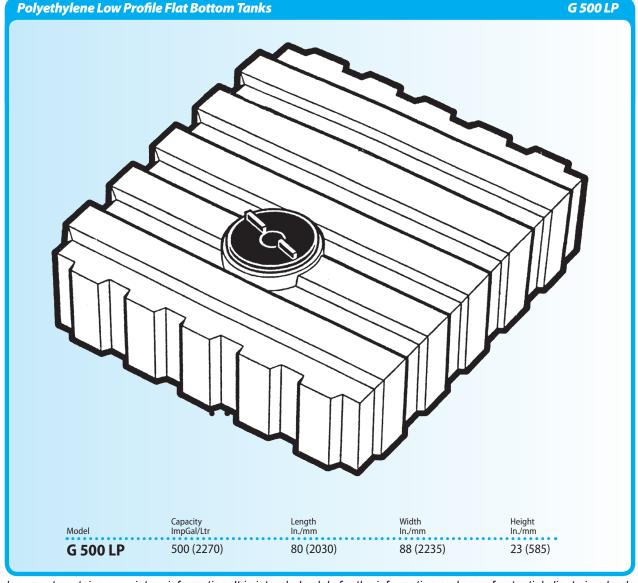

## **G 500 LP**

Fitting Options (specify at time of order placement):

- Bulkhead fittings in sizes from 1/2" NPT to 3" NPT
- Flanged Fittings, ABS or PVC, in sizes from 1-1/4" to 4"
- Rubber grommets in 3" & 4" sizes

Flat Bottom tanks are easy to clean and maintain as they have no ribs to entrap water, silt or debris. The low height of the tank allows for greater headroom between the tank top and the floor joists giving you more clearance to make the plumbing hookups or to access the tank interior for maintenance.