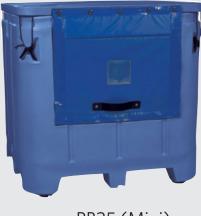

|                |                    |     |     |        | Inside/Outside (inches) |       |       |
|----------------|--------------------|-----|-----|--------|-------------------------|-------|-------|
| Part #         | Description        | USG | LTR | Cu. Ft | L                       | W     | Н     |
| PBO2           | Cold Storage Chest | 15  | 57  | 2      | 22/29                   | 11/20 | 14/23 |
| PB05           | Cold Storage Chest | 37  | 141 | 5      | 24/30                   | 12/18 | 29/37 |
| PB35<br>(Mini) | Cold Storage Chest | 261 | 991 | 35     | 44/48                   | 39/43 | 38/47 |