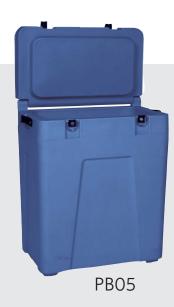

|                |                    |     |     |        | Inside/Outside (inches) |       |       |
|----------------|--------------------|-----|-----|--------|-------------------------|-------|-------|
| Part #         | Description        | USG | LTR | Cu. Ft | L                       | W     | Н     |
| PBO2           | Cold Storage Chest | 15  | 57  | 2      | 22/29                   | 11/20 | 14/23 |
| PB05           | Cold Storage Chest | 37  | 141 | 5      | 24/30                   | 12/18 | 29/37 |
| PB35<br>(Mini) | Cold Storage Chest | 261 | 991 | 35     | 44/48                   | 39/43 | 38/47 |