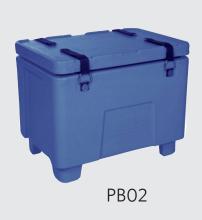

|                |                    |     |     |        | Inside/Outside (inches) |       |       |
|----------------|--------------------|-----|-----|--------|-------------------------|-------|-------|
| Part #         | Description        | USG | LTR | Cu. Ft | L                       | W     | Н     |
| PBO2           | Cold Storage Chest | 15  | 57  | 2      | 22/29                   | 11/20 | 14/23 |
| PB05           | Cold Storage Chest | 37  | 141 | 5      | 24/30                   | 12/18 | 29/37 |
| PB35<br>(Mini) | Cold Storage Chest | 261 | 991 | 35     | 44/48                   | 39/43 | 38/47 |