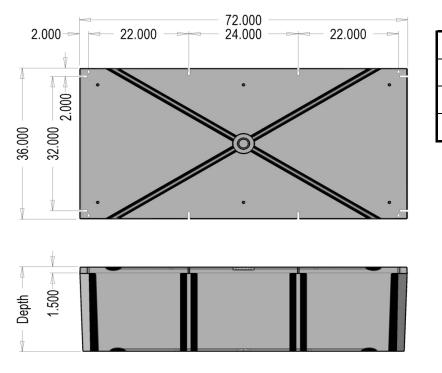

BARR

Note: Actual depths may be up to ½" deeper than nominal depth

|                            | Depth     |           |           |           |
|----------------------------|-----------|-----------|-----------|-----------|
| Nominal Size 36" x 72"     | 12"       | 16"       | 20"       | 24"       |
| Part Number                | BD3672-12 | BD3672-16 | BD3672-20 | BD3672-24 |
| Weight (Lbs)               | 65        | 72        | 84        | 96        |
| Buoyancy (Lbs, Freshwater) | 1059      | 1359      | 1727      | 2090      |