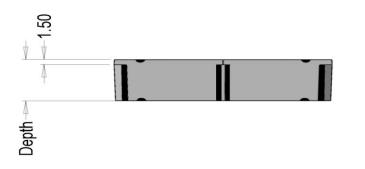

|                            | Depth     |           |           |           |
|----------------------------|-----------|-----------|-----------|-----------|
| Nominal Size 48" x 60"     | 12"       | 16"       | 20"       | 24"       |
| Part Number                | BD4860-12 | BD4860-16 | BD4860-20 | BD4860-24 |
| Weight (Lbs)               | 63        | 80        | 87        | 98        |
| Buoyancy (Lbs, Freshwater) | 1190      | 1552      | 1900      | 2300      |

Note: Actual depths may be up to <sup>1</sup>/<sub>2</sub>" deeper than nominal depth

This document contains proprietary information. It is intended solely for the information and use of potential clients involved or to be involved in a transaction with BARR Plastics. Such proprietary information may not be used, reproduced, or disclosed to any other parties for any other purpose without the expressed written permission.