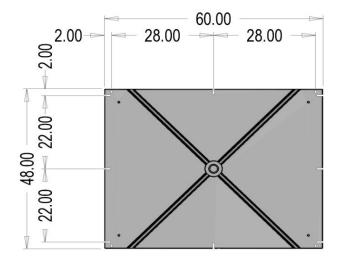

|                            | Depth     |           |           |           |
|----------------------------|-----------|-----------|-----------|-----------|
| Nominal Size 48" x 60"     | 12"       | 16"       | 20"       | 24"       |
| Part Number                | BD4860-12 | BD4860-16 | BD4860-20 | BD4860-24 |
| Weight (Lbs)               | 63        | 80        | 87        | 98        |
| Buoyancy (Lbs, Freshwater) | 1190      | 1552      | 1900      | 2300      |

Note: Actual depths may be up to <sup>1</sup>/<sub>2</sub>" deeper than nominal depth

This document contains proprietary information. It is intended solely for the information and use of potential clients involved or to be involved in a transaction with BARR Plastics. Such proprietary information may not be used, reproduced, or disclosed to any other parties for any other purpose without the expressed written permission.