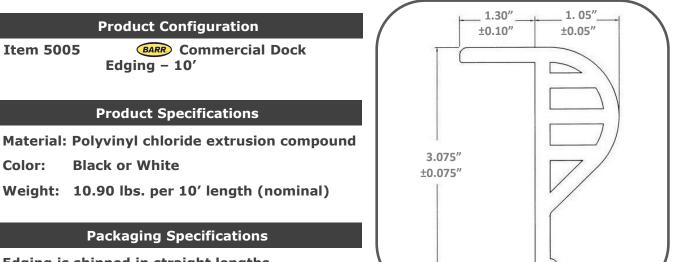

## Dock Edging

Edging is shipped in straight lengths. 10 pieces per box, 20 boxes per crate.