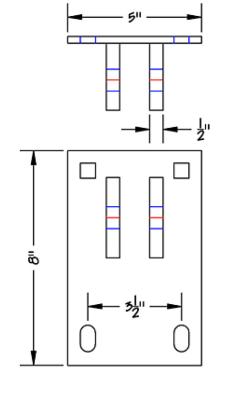

## Truss Frame Hinge Female (1F-HF)

The female has two  $\frac{1}{2}$ " tabs with holes that will fit a  $\frac{3}{4}$ " bolt or pin, and would be used on an 8" Truss Frame.

All hardware is  $\frac{1}{4}$ <sup>11</sup> thick steel that is hot-dipped qalvanized, unless otherwise noted.