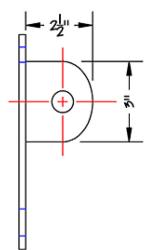

## Truss Frame Hinge Female (1F-HF)

The female has two  $\frac{1}{2}$ " tabs with holes that will fit a  $\frac{3}{4}$ " bolt or pin, and would be used on an 8" Truss Frame.

All hardware is  $\frac{1}{4}$ <sup>11</sup> thick steel that is hot-dipped qalvanized, unless otherwise noted.