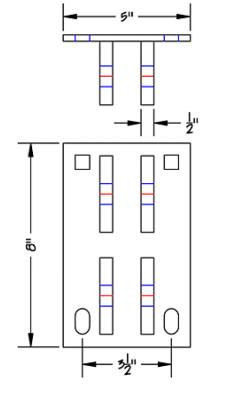

## Truss Frame Hinge Female Double (1F-HFD)

The female has four  $\frac{1}{2}$ " tabs with holes that will fit a  $\frac{3}{4}$ " bolt or pin, and would be used on an 8" Truss Frame.

All hardware is  $\frac{1}{4}$ <sup>11</sup> thick steel that is hot-dipped qalvanized, unless otherwise noted.