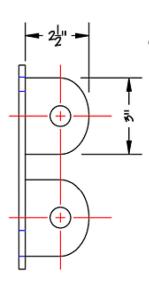

## Truss Frame Hinge Female Double (1F-HFD)

The female has four  $\frac{1}{2}$ " tabs with holes that will fit a  $\frac{3}{4}$ " bolt or pin, and would be used on an 8" Truss Frame.

All hardware is  $\frac{1}{4}$ <sup>11</sup> thick steel that is hot-dipped qalvanized, unless otherwise noted.