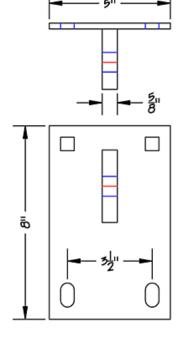

## Truss Frame Hinge Male (1F-HM)

The male has one  $\frac{5}{8}$ " tab with a hole that will fit a  $\frac{3}{4}$ " bolt or pin, and would be used on an 8" Truss Frame.

All hardware is 411 thick steel that is hot-dipped qalvanized, unless otherwise noted.