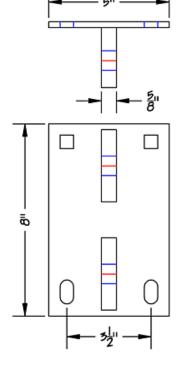

## Truss Frame Hinge Male Double (1F-HMD)

The male has two  $\frac{5}{8}$ <sup>11</sup> tabs with holes that will fit a  $\frac{3}{4}$ <sup>11</sup> bolt or pin, and would be used on an 8<sup>11</sup> Truss Frame.