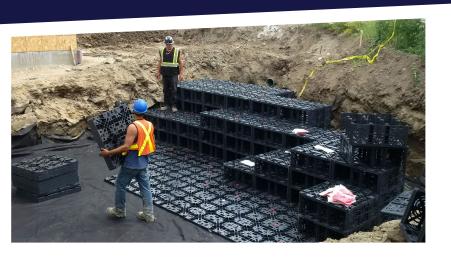

## The Challenge

Create a stormwater surge reservoir in an non-standard excavation site (triangular) for hardscape runoff in a multi family townhome project.

## The Solution

Utilizing an Ecobloc Flex stormwater infiltration system enabling direct infiltration into the ground with overflow into the storm sewer system. The surface above the system was turned into a park greenspace.

Project Team Supplier: Barr Plastics Contractor: Kelowna Highland Developments Engineer: D.E. Pilling & Associates

BARR Product Ecobloc Flex

Specifications Volume: 90m<sup>3</sup> Loading: Pedestrian Only Application: Detention / Infiltration