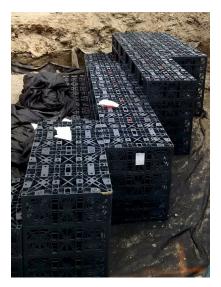

## The Solution

Utilizing an Ecobloc Flex stormwater infiltration system enabling direct infiltration into the ground with overflow into the storm sewer system. The surface above the system was turned into a park greenspace.

Project Team Supplier: Barr Plastics Contractor: Kelowna Highland Developments Engineer: D.E. Pilling & Associates

BARR Product Ecobloc Flex

Specifications Volume: 90m<sup>3</sup> Loading: Pedestrian Only Application: Detention / Infiltration