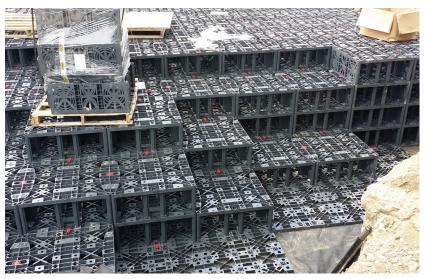

## The Solution

Utilizing an Ecobloc Flex stormwater infiltration system enabling direct infiltration into the ground with overflow into the storm sewer system. The surface above the system was turned into a park greenspace.

Project Team Supplier: Barr Plastics Contractor: Kelowna Highland Developments Engineer: D.E. Pilling & Associates

BARR Product Ecobloc Flex

Specifications Volume: 90m<sup>3</sup> Loading: Pedestrian Only Application: Detention / Infiltration