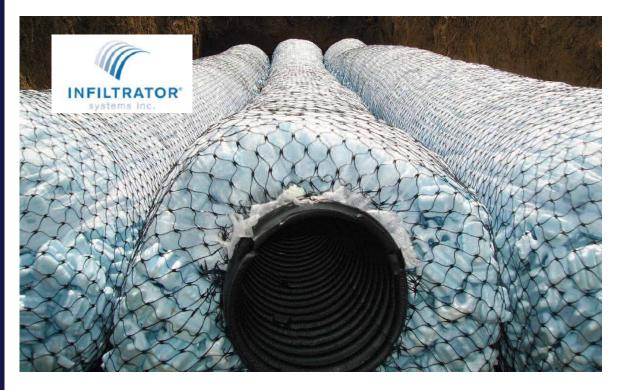

## EZ Flow Systems

Manufactured from recycled materials, these lightweight EZ Flow Drainfield Systems come in bundles that can be hand-carried into position, making them quick to install and saving costs on heavy machinery and labour. Their modular construction allows configurations to match trench dimensions for most system shapes and sizes. Their flexible design gives them the ability to contour along sloped sites and around trees or landscaping.

The EZ Flow is available in a wide variety of diameters and configurations to meet any installation professional's needs. Engineered for optimal storage and absorption efficiencies, the EZ Flow provides easier cleanup at the job site with the elimination of stone. It is approved in many jurisdictions with an increased efficiency rating, reducing drainfield size. It also proves useful for foundation and other drainage applications.