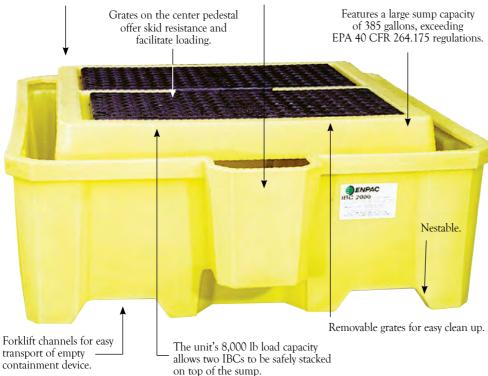

## INTERMEDIATE BULK CONTAINMENT MADE EASY.

The IBC 2000i<sup>™</sup> is the only one-piece, light weight, 100%

ENPAC's <sup>®</sup> integrated IBC 2000i<sup>™</sup> gives intermediate bulk container users more versatile spill containment. It fits more than 99% of all IBC dispensing units and features a large sump capacity of 385 gallons; more than exceeding EPA 40 CFR 264.175 regulations. The unit also comes with an integrated 5-gallon pail holder for quick and easy dispensing.

Sump Capacity: 385 gal. / 1,457.3 liters

Handling Capacity: 8,000 lbs. / 3,629 kg Regulations: EPA 40 CFR 264.175,

SPCC, NPDES and UFC

## MORE SIZE, SUMP, AND VERSATILITY

This durable 100% polyethylene containment bin has more chemical resistance than comparative steel frame IBC units. With 12 heavy-duty removable and stackable grates, you will save on freight while not sacrificing quality and durability.

With over a 750 gallon sump capacity, the wide platform shelf accepts two (2) IBC units and holds up to a 10,000 pound handling capacity.

- 4-way forkliftable and nestable for convenient shipping and storage.
- 12 heavy-duty grates create maximum support while maintaining easy access to the sump.
- Link and Lock grate design enhances stability.