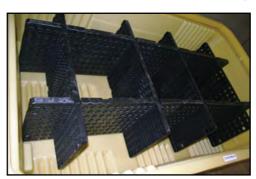

## MORE SIZE, SUMP, AND VERSATILITY

This durable 100% polyethylene containment bin has more chemical resistance than comparative steel frame IBC units. With 12 heavy-duty removable and stackable grates, you will save on freight while not sacrificing quality and durability.

With over a 750 gallon sump capacity, the wide platform shelf accepts two (2) IBC units and holds up to a 10,000 pound handling capacity.

- 4-way forkliftable and nestable for convenient shipping and storage.
- 12 heavy-duty grates create maximum support while maintaining easy access to the sump.
- Link and Lock grate design enhances stability.