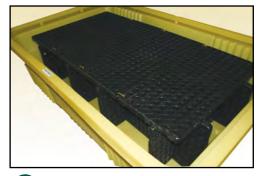

## MORE SIZE, SUMP, AND VERSATILITY

This durable 100% polyethylene containment bin has more chemical resistance than comparative steel frame IBC units. With 12 heavy-duty removable and stackable grates, you will save on freight while not sacrificing quality and durability.

With over a 750 gallon sump capacity, the wide platform shelf accepts two (2) IBC units and holds up to a 10,000 pound handling capacity.

- 4-way forkliftable and nestable for convenient shipping and storage.
- 12 heavy-duty grates create maximum support while maintaining easy access to the sump.
- Link and Lock grate design enhances stability.