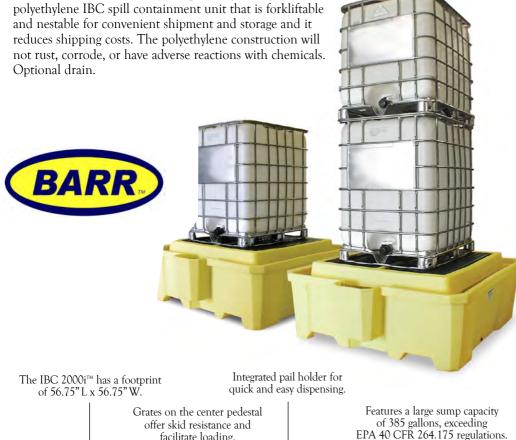

## **IBC 2000i**<sup>™</sup>

## INTERMEDIATE BULK CONTAINMENT MADE EASY.

The IBC 2000i<sup>™</sup> is the only one-piece, light weight, 100%

ENPAC's <sup>®</sup> integrated IBC 2000i<sup>™</sup> gives intermediate bulk container users more versatile spill containment. It fits more than 99% of all IBC dispensing units and features a large sump capacity of 385 gallons; more than exceeding EPA 40 CFR 264.175 regulations. The unit also comes with an integrated 5-gallon pail holder for quick and easy dispensing.

#### IBC 2000i™

Part #: 5469-YE,

5469 YE-D (w/drain)

Exterior Dimensions: 73" L x 80.5" W x 29.5" H

185 cm x 204 cm x 75 cm Pedestal Dimensions: 56.75" L x 56.75" W x 29.5" H

> 144 cm x 144 cm x 75 cm Weight: 291.1 lbs. / 132 kg

Sump Capacity: 385 gal. / 1,457.3 liters

Handling Capacity: 8,000 lbs. / 3,629 kg Regulations: EPA 40 CFR 264.175,

SPCC, NPDES and UFC