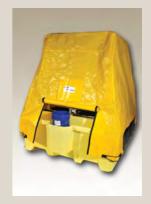

## IBC 2000i™ TARP

Part #: 5469-TARP Length: 80"/203.2 cm Width: 76"/182.8 cm Height: 73.75"/187.3 cm Weight: 14.63 lbs. / 6.6 kg

(see page 11)

#### Tarps include:

- · Fold up working area
- Document pouch
- · Durable pockets for weighted corners in harsh weather.
- Adjustable cinch bungees in 4 corners