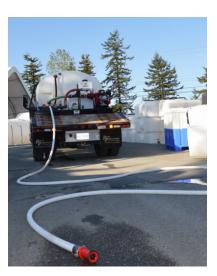

## Specifications

- 1035 USG Elliptical Leg Tank
- 300 PSI Waterax High
  Performance Fire Fighting
  Pump
- 1.5" Universal Fire Hose
  Connections (x2)
- 2" Dust Control SpraybarSystem
- 20 USG Foam Injector Kit
- Internal Baffle Ball Surge
  Stabilizers