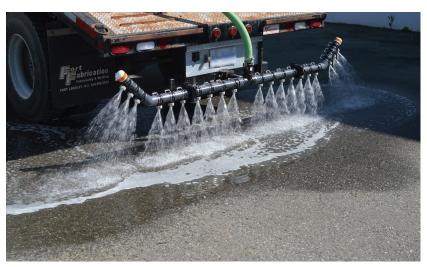

## Specifications

- 1035 USG Elliptical Leg Tank
- 300 PSI Waterax High
  Performance Fire Fighting
  Pump
- 1.5" Universal Fire Hose
  Connections (x2)
- 2" Dust Control SpraybarSystem
- 20 USG Foam Injector Kit
- Internal Baffle Ball Surge
  Stabilizers