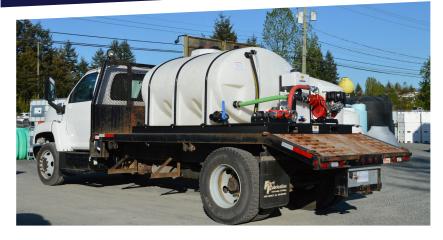

## The Solution

The customer provided us with the truck and we custom designed and manufactured a skid mounted 1035 US Gallon quick response firefighting unit with a high performance firefighting pump and foam injector kit.

**Designer:** Barr Plastics **Manufacturer:** Barr Plastics

**BARR Product** 

FF1035FL-GHWA300-D1

## Specifications

- 1035 USG Elliptical Leg Tank
- 300 PSI Waterax High
  Performance Fire Fighting
  Pump
- 1.5" Universal Fire Hose
  Connections (x2)
- 2" Dust Control SpraybarSystem
- 20 USG Foam Injector Kit
- Internal Baffle Ball Surge
  Stabilizers